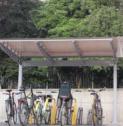

# **BIKE SHELTERS**

28

When providing bicycle parking at outside locations, consideration should be given to also providing protection against the elements, particularly in locations where the bicycles are parked long-term.

Securabike's aesthetically attractive range provides the flexibility of several price options and can accommodate a number of various Securabike bicycle rack models. Guttering and downpipes are non-standard but can be added as an option.

### **Advantages**

- Protects bicycle from the elements
- Protects cyclist during arrival and departure
- Best suited for long-term parking
- · Clearly defines the bicycle parking area
- Aesthetically attractive
- Shelter for up to 32 bicycles per module