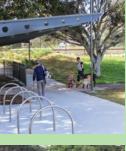

# **BIKE SHELTERS**

28

When providing bicycle parking at outside locations, consideration should be given to also providing protection against the elements, particularly in locations where the bicycles are parked long-term.

Securabike's aesthetically attractive range provides the flexibility of several price options and can accommodate a number of various Securabike bicycle rack models. Guttering and downpipes are non-standard but can be added as an option.

### **Advantages**

- Protects bicycle from the elements
- Protects cyclist during arrival and departure
- Best suited for long-term parking
- · Clearly defines the bicycle parking area
- Aesthetically attractive
- Shelter for up to 32 bicycles per module