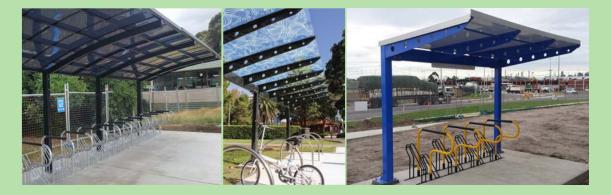

# **BIKE SHELTERS**

28

When providing bicycle parking at outside locations, consideration should be given to also providing protection against the elements, particularly in locations where the bicycles are parked long-term.

Securabike's aesthetically attractive range provides the flexibility of several price options and can accommodate a number of various Securabike bicycle rack models. Guttering and downpipes are non-standard but can be added as an option.

### **Advantages**

- Protects bicycle from the elements
- Protects cyclist during arrival and departure
- Best suited for long-term parking
- · Clearly defines the bicycle parking area
- Aesthetically attractive
- Shelter for up to 32 bicycles per module

## **Applications**

• University and colleges

- Schools
- Bus interchanges
- Workplaces
- Shopping centres