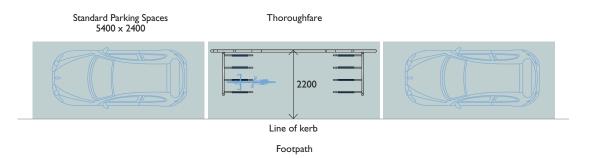

### CSBR02F / B

An easy way of converting street-located car spaces to a parking facility of up to 8 bicycles. Ideal for local governments to provide temporary or permanent secure bicycle parking.

# Top View 1470 400 Front View **End View** (view from pavement) 5784 1470 4800 1274 **End Section** Sleeve **End Section** Manufactured in 2 mirror-reversed sections with sleeve straight section

 $\begin{tabular}{lll} \textbf{Material Specifications (General)} \\ \textbf{Rack} & 50 \times 50 \text{ SHS Mild Steel / 25NB } \times 1.5 \text{mm Pipe / Galvanised} \\ \textbf{Profile} & 65 \text{NB (76.1)} \times 3.6 \text{mm pipe / Galvanised} \\ \end{tabular}$ 