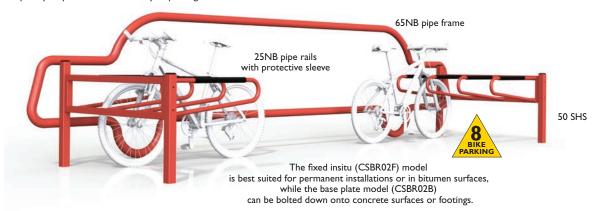

### CSBR02F / B

An easy way of converting street-located car spaces to a parking facility of up to 8 bicycles. Ideal for local governments to provide temporary or permanent secure bicycle parking.

# Top View 1470 400 Front View **End View** (view from pavement) 5784 1470 4800 1274 **End Section** Sleeve **End Section** Manufactured in 2 mirror-reversed sections with sleeve straight section

 $\begin{tabular}{lll} \textbf{Material Specifications (General)} \\ \textbf{Rack} & 50 \times 50 \text{ SHS Mild Steel / 25NB } \times 1.5 \text{mm Pipe / Galvanised} \\ \textbf{Profile} & 65 \text{NB (76.1)} \times 3.6 \text{mm pipe / Galvanised} \\ \end{tabular}$ 