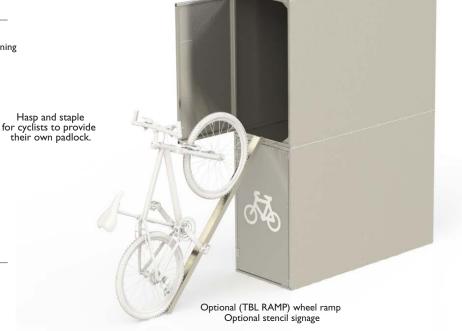

#### TBL18S

**Economy Range** 

Comes with hasp and staple as standard lock. Range of other locks available at an additional cost. Please contact sales.

Securabike's most cost effective bicycle locker. This design is supplied in knock down kit form. It uses a tubular steel frame that clips together. The door and cladding are then attached by pop rivets. Quick and easy to assemble and install.