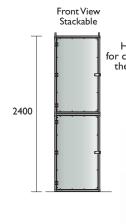

## SUITABLE FOR STACKING TWO HIGH

PLEASE NOTE: This product comes in galvanised finish as standard.

However, it can be powder coated in a range of colours at

an additional cost to suit requirements.

**Material Specifications (General)** 