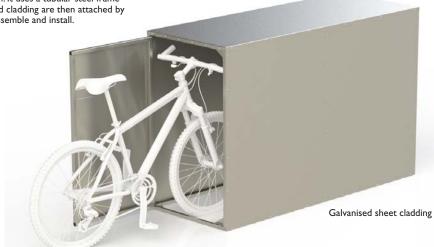

#### TBL18S

**Economy Range** 

Comes with hasp and staple as standard lock. Range of other locks available at an additional cost. Please contact sales.

Securabike's most cost effective bicycle locker. This design is supplied in knock down kit form. It uses a tubular steel frame that clips together. The door and cladding are then attached by pop rivets. Quick and easy to assemble and install.

TBL18S 25 x 25mm RHS steel frame 0.8mm galvanised metal sheet

Finish Galvanised