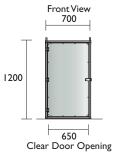

### Product Range

**(**2) 1300 780 450

#### Lockers

#### TBL18S

**Economy Range** 

Comes with hasp and staple as standard lock. Range of other locks available at an additional cost. Please contact sales.

Securabike's most cost effective bicycle locker. This design is supplied in knock down kit form. It uses a tubular steel frame that clips together. The door and cladding are then attached by pop rivets. Quick and easy to assemble and install.

# TBL18S Plan View



## SUITABLE FOR STACKING TWO HIGH

PLEASE NOTE: This product comes in galvanised finish as standard.

However, it can be powder coated in a range of colours at

an additional cost to suit requirements.







**Material Specifications (General)** 

TBL18S 25 x 25mm RHS steel frame 0.8mm galvanised metal sheet

Finish Galvanised