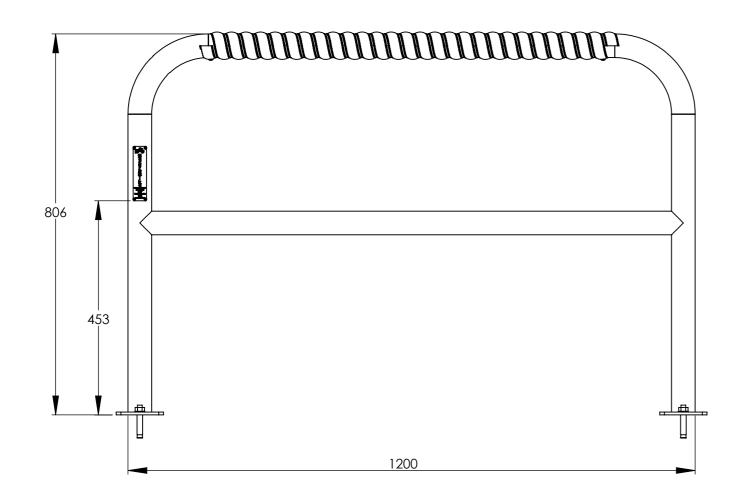

BR120B-FULLY ASS

|                                      | ISSUED FOR: - |              | DRAWN BY: LIBO   | DRAWN BY: LIBO          |               |  |  |  |
|--------------------------------------|---------------|--------------|------------------|-------------------------|---------------|--|--|--|
|                                      | JOB No.       | CLIENT/SITE: | APPROVED BY: -   | APPROVED BY: -          |               |  |  |  |
|                                      | -             | -            |                  |                         |               |  |  |  |
| MODEL DESCRIPTION: BR120B-FULLY ASSM |               |              |                  |                         |               |  |  |  |
|                                      | ITEM:         |              | REV: D1 INDEX: - | DRAWING DATE: 2016/5/25 | SHEET: 1 OF 1 |  |  |  |