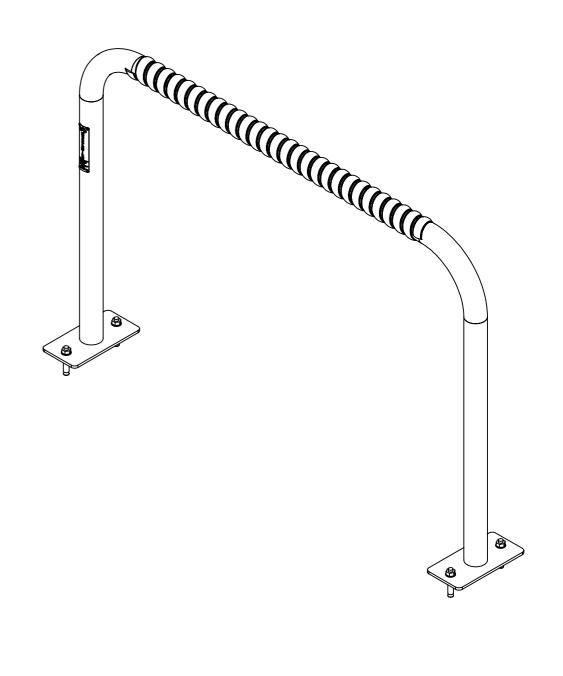

BR120B-FULLY ASS

|                                      | ISSUED FOR: - |              | DRAWN BY: LIBO   | DRAWN BY: LIBO          |               |  |  |  |
|--------------------------------------|---------------|--------------|------------------|-------------------------|---------------|--|--|--|
|                                      | JOB No.       | CLIENT/SITE: | APPROVED BY: -   | APPROVED BY: -          |               |  |  |  |
|                                      | -             | -            |                  |                         |               |  |  |  |
| MODEL DESCRIPTION: BR120B-FULLY ASSM |               |              |                  |                         |               |  |  |  |
|                                      | ITEM:         |              | REV: D1 INDEX: - | DRAWING DATE: 2016/5/25 | SHEET: 1 OF 1 |  |  |  |