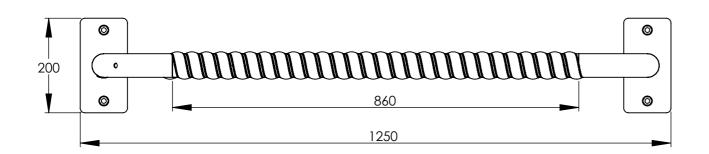

BR120B-FULLY ASS

|                                      | ISSUED FOR: - |              | DRAWN BY: LIBO   | DRAWN BY: LIBO          |               |  |  |  |
|--------------------------------------|---------------|--------------|------------------|-------------------------|---------------|--|--|--|
|                                      | JOB No.       | CLIENT/SITE: | APPROVED BY: -   | APPROVED BY: -          |               |  |  |  |
|                                      | -             | -            |                  |                         |               |  |  |  |
| MODEL DESCRIPTION: BR120B-FULLY ASSM |               |              |                  |                         |               |  |  |  |
|                                      | ITEM:         |              | REV: D1 INDEX: - | DRAWING DATE: 2016/5/25 | SHEET: 1 OF 1 |  |  |  |