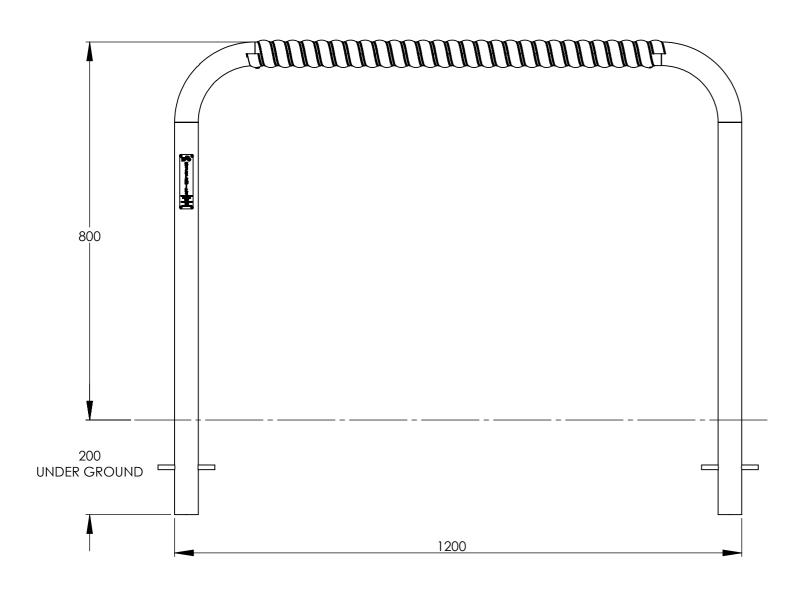

| MATERIAL DESCRIPTION: |            |             |              |                    |            |                        |  |  |  |
|-----------------------|------------|-------------|--------------|--------------------|------------|------------------------|--|--|--|
| FINISH:               | NISH:      |             |              |                    | WEIGHT: kg |                        |  |  |  |
| SCALE:                | 1:8 AT A3  |             | Y ASSM       |                    |            |                        |  |  |  |
| I                     | INEAL TOL  | ERANCES     |              | ANGULAR TOLERANCES |            | \$ [                   |  |  |  |
| 1.0 to 250            | 250 to 500 | 500 to 1000 | 1000 to 5000 | ± 0.5°             |            |