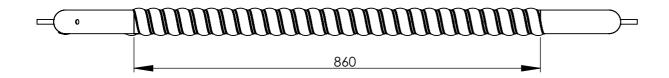

| MATERIAL DESCRIPTION: |            |             |              |                    |            |                        |  |  |  |
|-----------------------|------------|-------------|--------------|--------------------|------------|------------------------|--|--|--|
| FINISH:               | NISH:      |             |              |                    | WEIGHT: kg |                        |  |  |  |
| SCALE:                | 1:8 AT A3  |             | Y ASSM       |                    |            |                        |  |  |  |
| I                     | INEAL TOL  | ERANCES     |              | ANGULAR TOLERANCES |            | \$ [                   |  |  |  |
| 1.0 to 250            | 250 to 500 | 500 to 1000 | 1000 to 5000 | ± 0.5°             |            |