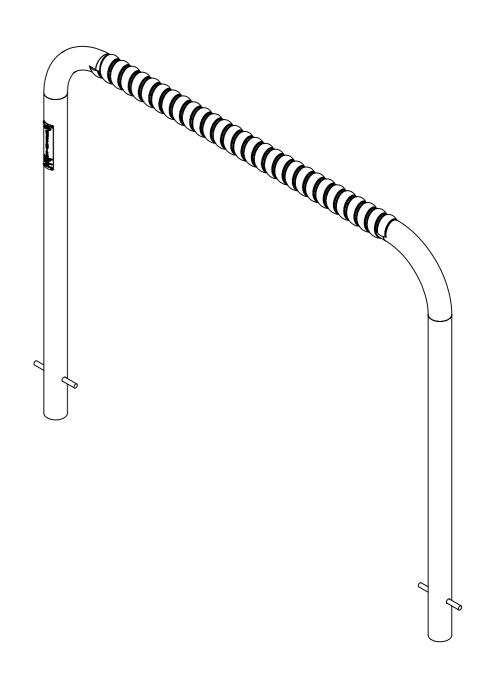

| MATERIAL DESCRIPTION: |            |             |              |                    |            |                        |  |  |  |
|-----------------------|------------|-------------|--------------|--------------------|------------|------------------------|--|--|--|
| FINISH:               | NISH:      |             |              |                    | WEIGHT: kg |                        |  |  |  |
| SCALE:                | 1:8 AT A3  |             | Y ASSM       |                    |            |                        |  |  |  |
| I                     | INEAL TOL  | ERANCES     |              | ANGULAR TOLERANCES |            | \$ [                   |  |  |  |
| 1.0 to 250            | 250 to 500 | 500 to 1000 | 1000 to 5000 | ± 0.5°             |            |